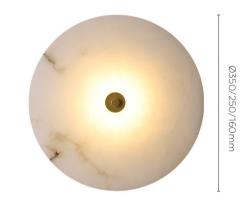

## DATA SHEET

| CODE            | WATT | INPUT VOLTAGE | DIMENSIONS |
|-----------------|------|---------------|------------|
| TLI-WL10882-160 | 5W   | AC220-240V    | Ø160       |
| TLI-WL10882-250 | 5W   | AC220-240V    | Ø250       |
| TLI-WL10882-350 | 5W   | AC220-240V    | Ø350       |