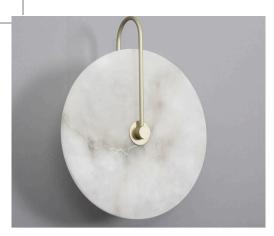

## TLI-WL10882

MARBLE PLATE WALL LIGHT

## TECHNICAL

| Materials of Housing      | Marbel + Aluminium              |  |  |
|---------------------------|---------------------------------|--|--|
|                           |                                 |  |  |
| Light Source              | SMD (SDCM<6)<br>3000/4000/5000K |  |  |
| Color Temperature         |                                 |  |  |
| Luminous Efficiency@4000K | -                               |  |  |
| CRI                       | 85                              |  |  |
| Lifetime(hr)              | 50,000h                         |  |  |
| Product Finishing         | Marbel + Aluminium              |  |  |



INSTALLATION & ACCESSORIES



## **FEATURES & BENEFITS**

| CCT Selection DIP Switch | 3CCT         |
|-----