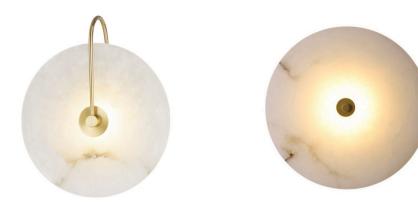

## TLI-WL10882

MARBLE PLATE WALL LIGHT

## TECHNICAL

| Materials of Housing      | Marbel + Aluminium              |  |  |
|---------------------------|---------------------------------|--|--|
|                           |                                 |  |  |
| Light Source              | SMD (SDCM<6)<br>3000/4000/5000K |  |  |
| Color Temperature         |                                 |  |  |
| Luminous Efficiency@4000K | -                               |  |  |
| CRI                       | 85                              |  |  |
| Lifetime(hr)              | 50,000h                         |  |  |
| Product Finishing         | Marbel + Aluminium              |  |  |



INSTALLATION & ACCESSORIES



## **FEATURES & BENEFITS**

| CCT Selection DIP Switch | 3CCT         |
|-------