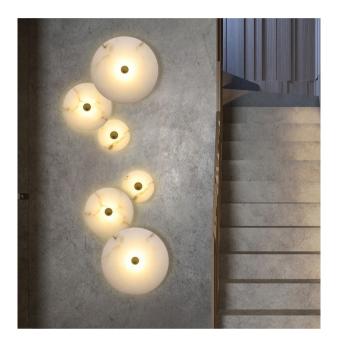

## TLI-WL10882

MARBLE PLATE WALL LIGHT

## TECHNICAL

| Materials of Housing      | Marbel + Aluminium              |  |  |
|---------------------------|---------------------------------|--|--|
|                           |                                 |  |  |
| Light Source              | SMD (SDCM<6)<br>3000/4000/5000K |  |  |
| Color Temperature         |                                 |  |  |
| Luminous Efficiency@4000K | -                               |  |  |
| CRI                       | 85                              |  |  |
| Lifetime(hr)              | 50,000h                         |  |  |
| Product Finishing         | Marbel + Aluminium              |  |  |



INSTALLATION & ACCESSORIES



## **FEATURES & BENEFITS**

| CCT Selection DIP Switch | 3CCT         |
|--------------------------|--------------|
| LED Driver               | Built-in     |
| Dimming Option           | Non-dimmable |
| Power Factor (PF)        | ≥0.9         |
| Certification            | RoHS/CE      |

## DATA SHEET

| CODE            | WATT | INPUT VOLTAGE | DIMENSIONS |
|-----------------|------|---------------|------------|
| TLI-WL10882-160 | 5W   | AC220-240V    | Ø160       |
| TLI-WL10882-250 | 5W   | AC220-240V    | Ø250       |
| TLI-WL10882-350 | 5W   | AC220-240V    | Ø350       |